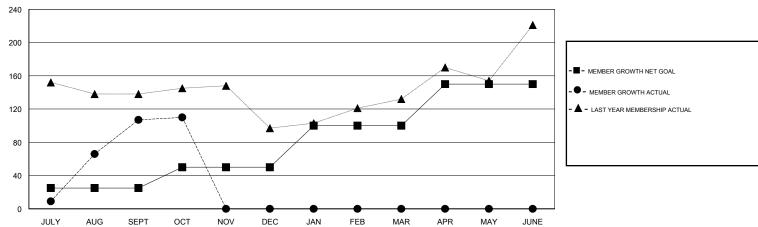

## GOALS AND ACTUAL MEMBERS CUMULATIVE

| DROPPED CLUBS: 0  DROPPED MEMBERS |    | 28 CLUBS OF 72 ADDED 1 OR MORE NEW MEMBERS | GENDER DISTRIBUTION  MALE 2,370 (84.28%)  FEMALE 442 (15.72%)  Women Percentage Fiscal Year Goal: 20% |     |  |
|-----------------------------------|----|--------------------------------------------|-------------------------------------------------------------------------------------------------------|-----|--|
| DECEASED                          | 2  | CLICK HERE FOR CUMULATIVE                  | TOTAL FAMILY UNIT MEMBERS                                                                             | 988 |  |
| CLUB CANCELLED                    | 0  | MEMBERSHIP DATA                            |                                                                                                       | 607 |  |
| OTHER                             | 80 |                                            | FAMILY MEMBERS PAYING HALF DUES                                                                       | 607 |  |
| TOTAL                             | 82 |                                            |                                                                                                       |     |  |