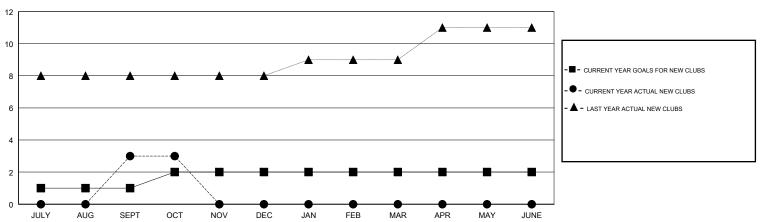

| 1             | 3         | 0             | JULY/AUG/SEPT         | 25                        | 188                     | 71                                           |
| OCT/NOV/DEC           | 1             | 0         | 0             | OCT/NOV/DEC           | 25                        | 14                      | 11                                           |
| JAN/FEB/MAR           | 0             | 0         | 0             | JAN/FEB/MAR           | 50                        | 0                       | 0                                            |
| APR/MAY/JUNE          | 0             | 0         | 0             | APR/MAY/JUNE          | 50                        | 0                       | 0                                            |

### GOALS AND ACTUAL NEW CLUBS CUMULATIVE



## GOALS AND ACTUAL MEMBERS CUMULATIVE



| DROPPED CLUBS: 0  DROPPED MEMBERS |    | 28 CLUBS OF 72 ADDED 1 OR MORE NEW MEMBERS | GENDER DISTRIBUTION  MALE 2,370 (84.28%)  FEMALE 442 (15.72%)  Women Percentage Fiscal Year Goal: 20% |     |  |
|-----------------------------------|----|--------------------------------------------|-------------------------------------------------------------------------------------------------------|-----|--|
| DECEASED                          | 2  | CLICK HERE FOR CUMULATIVE                  | TOTAL FAMILY UNIT MEMBERS                                                                             | 988 |  |
| CLUB CANCELLED                    | 0  | MEMBERSHIP DATA                            |